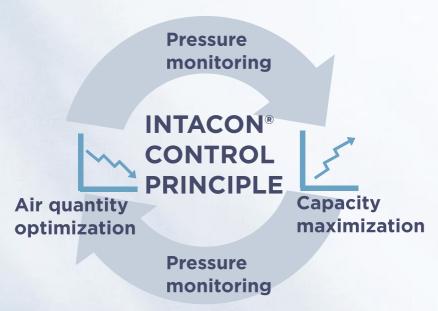

### **INTACON®** Control Unit for Conti-Schub®

- > INTelligent Air CONtrol for stable conveying under changing operating conditions
- > Replaces complex control requirements
- > Very simple and low risk operation
- Increases overall performance by maximizing the conveying capacity over the full product range
- Self adapting to all future changes (e.g. new grades)

#### **HOW DOES INTACON® WORK?**

> Optimal air regulation for high energy efficiency