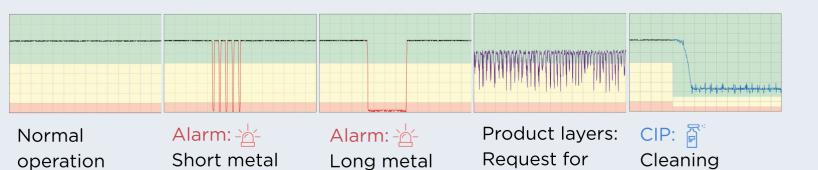

## Visualization in customer's process control system:

contact

cleaning

mode

contact