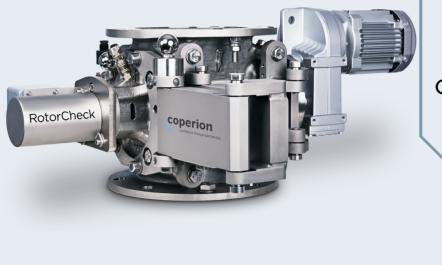

## Contact Monitoring System for Rotary Valves

RotorCheck is an add-on solution for Coperion's rotary valves. It detects, evaluates and reports unintended contact between the rotor and the housing.

Control center permanently accessible

Reliable protection against metallic abrasion and potential contamination

**ADVANTAGES** at a glance

Convenient diagnosis via web interface

Control system allows flexible adaptation to changing production conditions