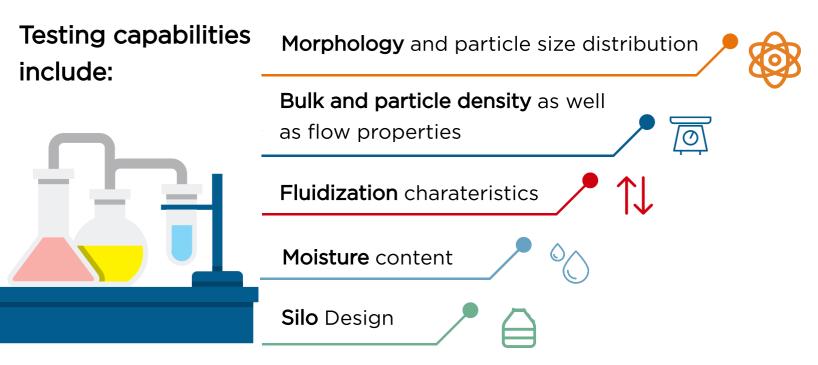

## **TEST CAPABILITIES**

The **RESEARCH LAB** offers safe and sustainable testing for all kinds of hazardous materials.

The **RESEARCH LAB** is mainly used for very critical materials, such as those required in the battery, plastics or chemical industry.